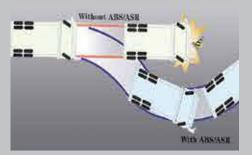

ABS SYSTEM High-level safety with ABS, ASR; Dual circuit air brake and all-around safety sensors