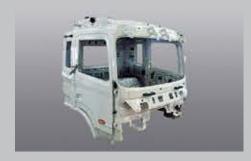

## SAFETY

THE CAB OF REINFORCED SHEET METAL MATERIAL AND MULTIPLE SAFETY DEVICES IMPRESSIVELY IMPROVE THE DRIVING SAFETY.

ECE SAFETY STANDARDS Body shell is designed in accordance with the ECE European safety standards; 1.5mm-general thickness of cabin shell 3mm-thickness of collision area

∍nts ≥×roth

**s**;

The cab of r

ECE safety sta body shell is c

European safe 1.5mm-genera 3mm-thickness

ZF steering reliable steering handling easing no air leakage

ECE safety standards body shell is designed in European safety standards 1.5mm-general thickness c 3mm-thickness of collision The thr matchi