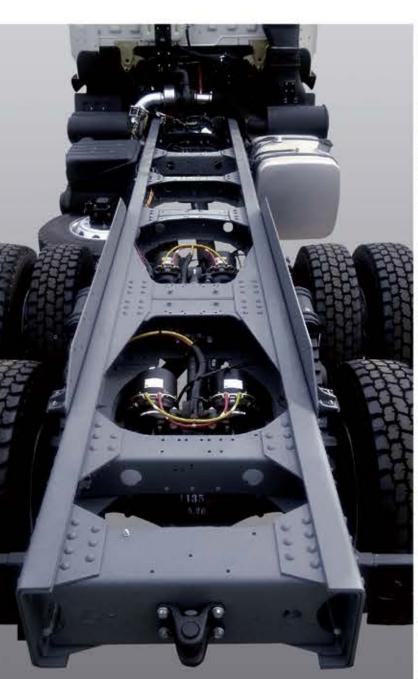

### ADING CAPABILITY

onents Rexroth

ort

Reinforced frame 322\*100\*(8+10)

Seamless match

Advanced design Low center of gravity high strength steel to improve abrasive resistance