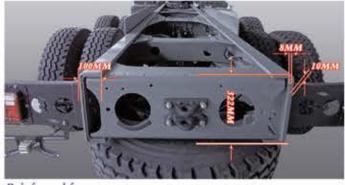

### ADING CAPABILITY

onents Rexroth

ort

Reinforced frame 322\*100\*(8+10)

Seamless match

Advanced design Low center of gravity high strength steel to improve abrasive resistance