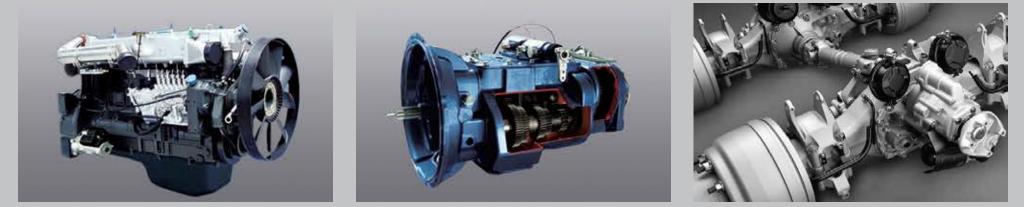

### **POWER PERFORMANCE**

THE THREE CORE COMPONENTS, ENGINE, TRANSMISSION AND AXLES ARE INCORPORATION WITH INTERNATIONAL AND DOMESTIC BRANDS SO THAT THEIR RELIABLE QUALITY AND OPTIMIZE THE MATCHING ESTABLISH THE MOST ECONOMICAL, EFFICIENT AND HIGH END PRODUCT PLATFORM FOR DIFFERENT APPLICATIONS.

EMISSION LEVELS: EURO V

HORSE POWER: 430HP

- CAB ACCESSORIES: Door lock (Remote-control), Cab flip (Electric-controlled), Window glass (Electric-controlled), Driver seat (Air-seat), Co-driver seat (Mechanical seat), Air Condition, Warm air, Air filter (Enhanced air-filter for sand/dusty working condition), Engine guard
- ENGINE MODEL: WP12.430E50
- EMISSION: Euro V
- RATED OUTPUT POWER: 430 hp/1900 rpm
- MAX TORQUE: 2060 N·m/rpm (1000-1400 rpm)
- DISPLACEMENT: 11596 cc
- PTO: 1000 n.m
- TRANSMISSION MODEL: 12JSDX240T+QH70
- REAR AXLE RATIO: 13.15/1.00
- FRONT AXLE MAXIMUM CAPACITY: 2 x 9000kg
- REAR AXLE MAXIMUM CAPACITY: 2 x 16000kg
- STEERING TYPE: Power steering with BOSCH Steering gear
- FUEL TANK MATERIAL: Aluminium alloy
- FUEL TANK VOLUME: 400 L
- TIRE SIZE: 315/80 R22.5
- SUSPENSION: Parabolic leaf spring 9/9/12
- ACOUSTICAL EQUIPMENT: MP3, Reverse alarm
- SAFETY CONFIGURATION: ABS, Engine brake, Exhaust auxiliary brake