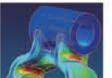

CRASH TEST OF CAB complying with the ECE R29 protection terms; providing all-round protection

REAR AXLE STABILIZER enhancing driving stability in hilly area or road with lots of ups and downs Body shell is designed in accordance with the ECE European safety standards; 1.5mm-general thickness of cabin shell 3mm-thickness of collision area

ABS SYSTEM High-level safety with ABS, ASR; Dual circuit air brake and all-around safety sensors