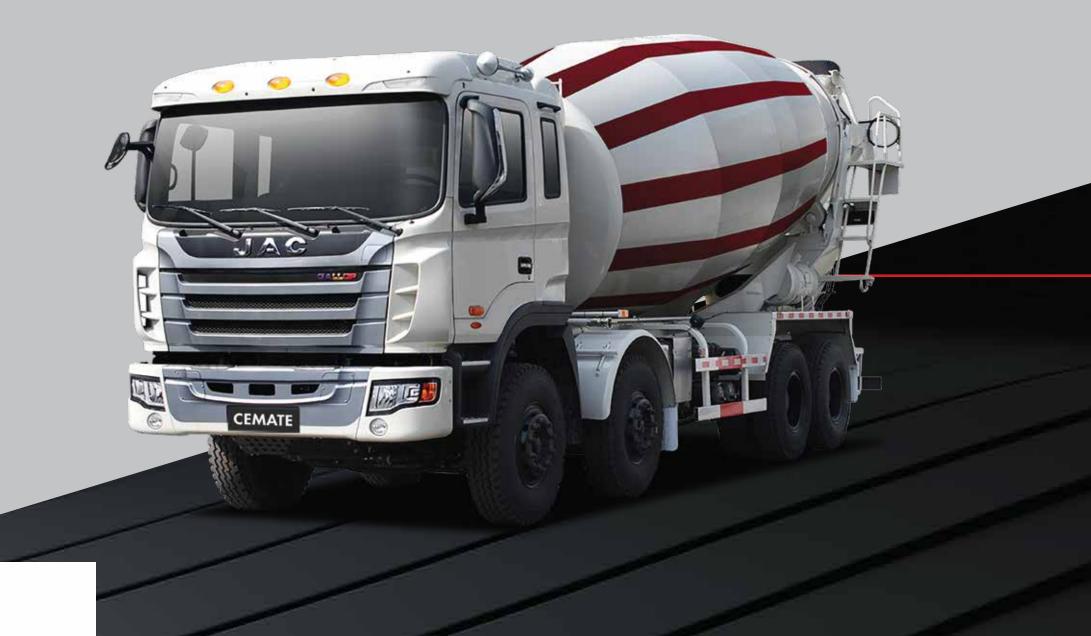

### **POWER PERFORMANCE**

THE THREE CORE COMPONENTS, ENGINE, TRANSMISSION AND AXLES ARE INCORPORATION WITH INTERNATIONAL AND DOMESTIC BRANDS SO THAT THEIR RELIABLE QUALITY AND OPTIMIZE THE MATCHING ESTABLISH THE MOST ECONOMICAL, EFFICIENT AND HIGH END PRODUCT PLATFORM FOR DIFFERENT APPLICATIONS.

EMISSION LEVELS: EURO V

HORSE POWER: 430HP